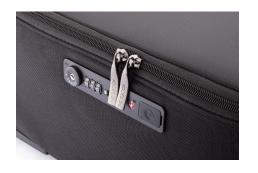

# Integrated TSA lock & USB charging port

Just push the lock towards the zipper to release it.