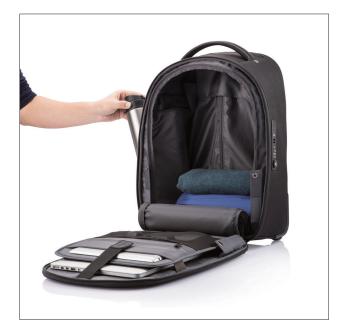

# Quick access laptop pocket

Open at 30 degree angle to easily reach the laptop and professional items.

### Quick access bottle pocket

Separated compartments for clothes and professional items.

### **Organization panel**

The interior pockets provide protection to your laptop, tablet and other accessories. The bag can be open at 180 degree angle.