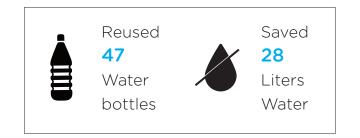

### Each Bobby backpack trolley

The journey to a sustainable backpack With Aware® technology:

We start recycling wasted plastic water bottle that would otherwise end up in the landfills or in the oceans Lids and labels are removed and the bottles are shredded and washed From these flakes we make new yarn. During this process we add one invisible tracer (fingerprint) to be able to verify recycled content in the final product. The recycled polyester yarn is woven into rools of fabric. Each kilo of recycled polyester fabric is entered into blockchain to validate impact The Bobby backpack trolley is made from fabric that started as plastic water bottle. Traceable from the recycling process to the final backpack.

### What is **RPET**?

RPET is Recycled PET (polyethylene Terephthalate) from sources such as water bottles.

The backpack trolley uses Aware® fibers. Recycled yarns fully traceable with a unique validation system of tracer ID and blockchain verification. It guaranties that the bag is truly eco-friendly.