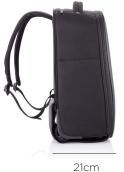

# **Specifications**

35cm

24L

The Bobby backpack trolley has a PP board on the front, that prevents from cutting through your bag.