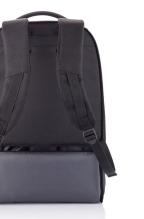

# **Specifications**

35cm

24L

The Bobby backpack trolley has a PP board on the front, that prevents from cutting through your bag.

### Dual function: Backpack and trolley

Easily convert the backpack to a trolley storing the shoulder straps in the back panel and releasing the trolley handle.

Shoulder strap can be hidden in the back panel.

When switch to backpack mode, the back panel wraps around the wheel, keeping your back clean.

The trolley handle can be hidden in the top zipper