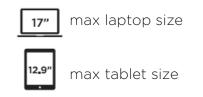

# **Specifications**

35cm

24L

The Bobby backpack trolley has a PP board on the front, that prevents from cutting through your bag.

### **Organization panel**

The interior pockets provide protection to your laptop, tablet and other accessories. The bag can be open at 180 degree angle.