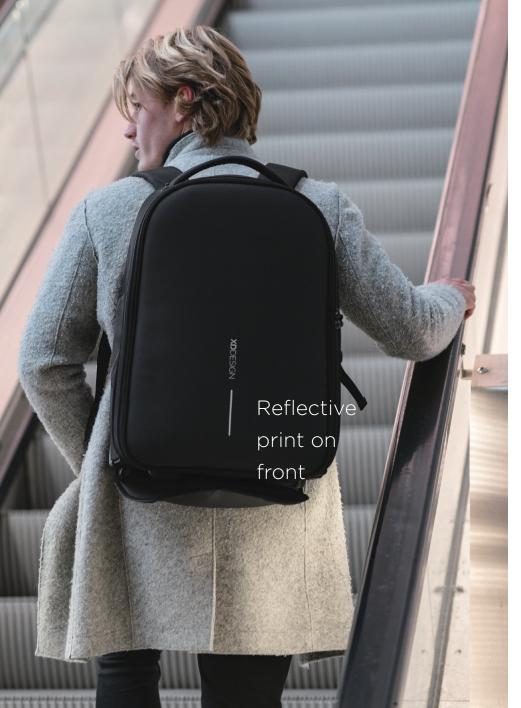

# **Specifications**

35cm

24L

The Bobby backpack trolley has a PP board on the front, that prevents from cutting through your bag.