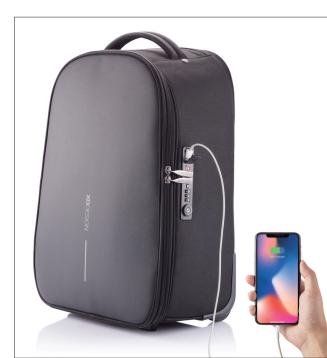

# Integrated TSA lock & USB charging port

Just push the lock towards the zipper to release it.