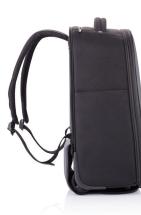

### Convenient as a trolley and practical as a backpack.

### Dual function: Backpack and trolley

Easily convert the backpack to a trolley storing the shoulder straps in the back panel and releasing the trolley handle.

Shoulder strap can be hidden in the back panel.

When switch to backpack mode, the back panel wraps around the wheel, keeping your back clean.

The trolley handle can be hidden in the top zipper