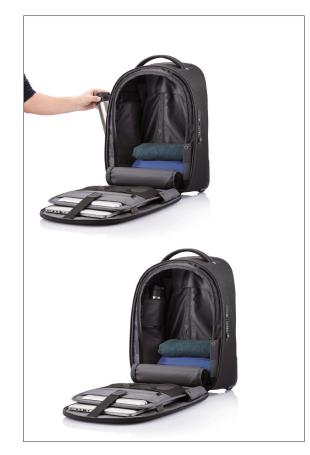

### Quick access bottle pocket

Separated compartments for clothes and professional items.

### **Organization panel**

The interior pockets provide protection to your laptop, tablet and other accessories. The bag can be open at 180 degree angle.