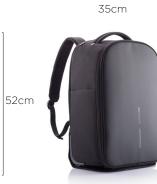

# **Specifications**

35cm

24L

The Bobby backpack trolley has a PP board on the front, that prevents from cutting through your bag.