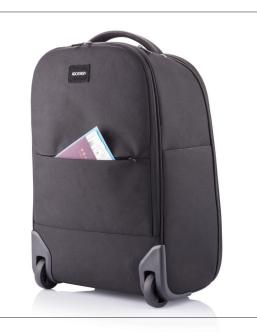

### Convenient as a trolley and practical as a backpack.

### Dual function: Backpack and trolley

Easily convert the backpack to a trolley storing the shoulder straps in the back panel and releasing the trolley handle.

Shoulder strap can be hidden in the back panel.