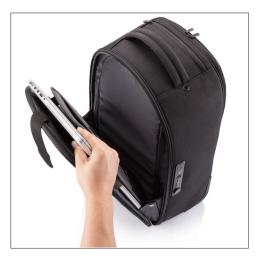

# Quick access laptop pocket

Open at 30 degree angle to easily reach the laptop and professional items.