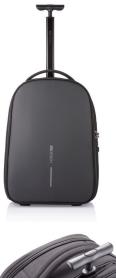

### Dual function: Backpack and trolley

Easily convert the backpack to a trolley storing the shoulder straps in the back panel and releasing the trolley handle.

Shoulder strap can be hidden in the back panel.

When switch to backpack mode, the back panel wraps around the wheel, keeping your back clean.

The trolley handle can be hidden in the top zipper