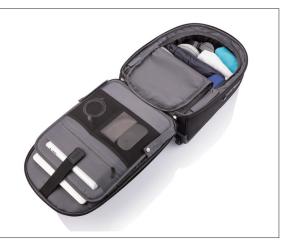

#### Quick access bottle pocket

Uses interior space, keeping the bag shape flat.

### Quick access bottle pocket

Separated compartments for clothes and professional items.