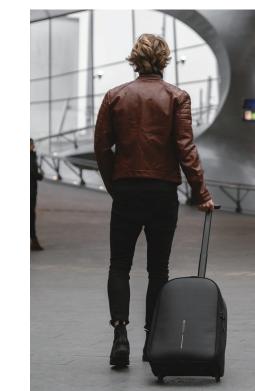

### Convenient as a trolley and practical as a backpack.

### Dual function: Backpack and trolley

Easily convert the backpack to a trolley storing the shoulder straps in the back panel and releasing the trolley handle.

Shoulder strap can be hidden in the back panel.