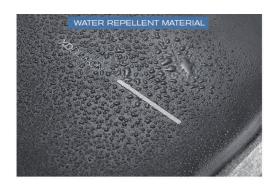

### The sustainable Bobby backpack trolley

RPET outside and interior fabric Exterior – PU, 900D Interior – 210D

### What is **RPET**?

RPET is Recycled PET (polyethylene Terephthalate) from sources such as water bottles.

The backpack trolley uses Aware® fibers. Recycled yarns fully traceable with a unique validation system of tracer ID and blockchain verification. It guaranties that the bag is truly eco-friendly.