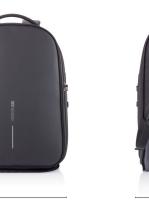

# **Specifications**

35cm

24L

The Bobby backpack trolley has a PP board on the front, that prevents from cutting through your bag.