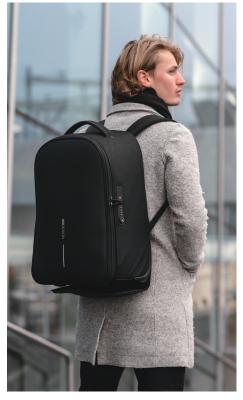

### Convenient as a trolley and practical as a backpack.

### Dual function: Backpack and trolley

Easily convert the backpack to a trolley storing the shoulder straps in the back panel and releasing the trolley handle.

Shoulder strap can be hidden in the back panel.

When switch to backpack mode, the back panel wraps around the wheel, keeping your back clean.

The trolley handle can be hidden in the top zipper