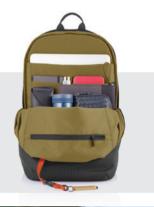

The spacious interior is convenient and versatile. In the main compartment, you can easily organize your gear with a padded laptop compartment, notebook pocket, smart small pockets and a keychain clip. The top of the backpack is expandable giving additional space to store clothes, books or anything you need for your everyday use.