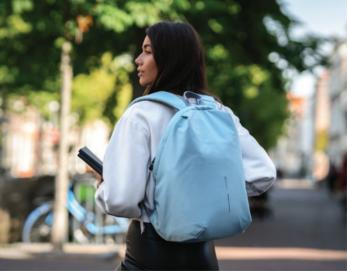

## **BOBBY SOFT**

For university, school, work or your next trip, the Bobby Soft Backpack is ready! The iconic Bobby anti-theft design with hidden and RFID protected pockets, no front access and hidden zippers is now complemented with a safe zipper puller on the main compartment to keep you belongings even more secure.

The spacious interior is convenient and versatile. In the main compartment, you can easily organize your gear with a padded laptop compartment, notebook pocket, smart small pockets and a keychain clip. The top of the backpack is expandable giving additional space to store clothes, books or anything you need for your everyday use.

This backpack is also equipped with an integrated USB charging port and made from water repellent material making it very functional. Made from recycled materials - reusing 37 wasted plastic bottles and saving 22 L of water on every Bobby Soft Backpack.