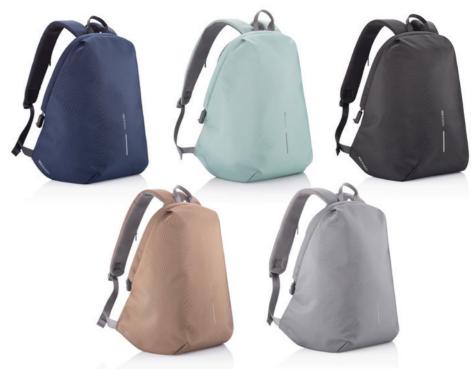

A soft backpack to fit every style. Registered design®

Dimensions: 620 g | 30 x 18 x 45 cm. | 16 liters Laptop: 15.6"

| P705.791        | P705.792        | P705.795        | P705.796        | P705.797        |
|-----------------|-----------------|-----------------|-----------------|-----------------|
| 8 714612 120507 | 8 714612 120514 | 8 714612 120521 | 8 714612 120538 | 8 714612 120545 |