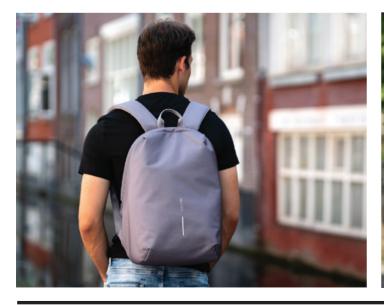

## **BOBBY SOFT**

For university, school, work or your next trip, the Bobby Soft Backpack is ready! The iconic Bobby anti-theft design with hidden and RFID protected pockets, no front access and hidden zippers is now complemented with a safe zipper puller on the main compartment to keep you belongings even more secure.

The spacious interior is convenient and versatile. In the main compartment, you can easily organize your gear with a padded laptop compartment, notebook pocket, smart small pockets and a keychain clip. The top of the backpack is expandable giving additional space to store clothes, books or anything you need for your everyday use.

This backpack is also equipped with an integrated USB charging port and made from water repellent material making it very functional. Made from recycled materials - reusing 37 wasted plastic bottles and saving 22 L of water on every Bobby Soft Backpack.