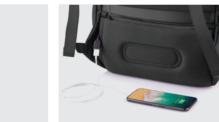

This backpack is also equipped with an integrated USB charging port and made from water repellent material making it very functional. Made from recycled materials - reusing 37 wasted plastic bottles and saving 22 L of water on every Bobby Soft Backpack.

INTEGRATED USB CHARGING PORT 4